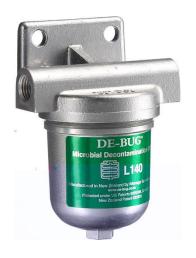

# DeBug L140

**FUEL TYPES** 

| RECOMMENDED FLOW RATE            | Up to 140 litres/hour.                           |
|----------------------------------|--------------------------------------------------|
| FLOW DIRECTION WITH UNIT MOUNTED | Left to right                                    |
| MATERIALS                        | Marine grade LM6 anti-corrosive aluminium alloy. |
| WEIGHT                           | 0.31 Kilograms                                   |
| SIZE                             | 60 mm diameter by 105 mm height by 84mm wide     |
| PORT SIZE                        | ¼ inch NPT                                       |
| OPERATING PRESSURE               | 40 psi                                           |
| INSTALLATION                     | Two 8mm bolts.                                   |

Diesel fuel, marine diesel, light oils and gas oil