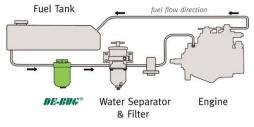

LATION                     | Two 10mm bolts.                                  |

Diesel fuel, marine diesel, light oils and gas oil









## DeBug L2000







| FUEL TYPES            | Diesel fuel, marine diesel, light oils and gas oil |
|-----------------------|----------------------------------------------------|
| RECOMMENDED FLOW RATE | Up to 2000 litres/hour                             |
| MATERIALS             | 316 Stainless Steel (powder coated)                |
| WEIGHT                | 7.5 Kg                                             |
| SIZE                  | 152mm diameter by 360mm high by 170mm deep         |
| PORT SIZE             | 1" Hydraulic connectors                            |
| OPERATING PRESSURE    | 50 psi                                             |







# DeBug L5000



**FUEL TYPES** 

**INSTALLATION** 









Diesel fuel, marine diesel, light oils and gas oil



| MATERIALS  LM25, marine grade, anti-corrosive, aluminium alloy.  WEIGHT  21.5 kilograms  SIZE  333mm high by 375mm wide by 386mm deep  PORT SIZE  24 SAE (1½") Straight Thread O-Ring Boss (ORB) (central inlet port, off centre rear outlet port)  OPERATING PRESSURE  50 psi |                       |                                                      |
|--------------------------------------------------------------------------------------------------------------------------------------------------------------------------------------------------------------------------------------------------------------------------------|-----------------------|-------------------------------