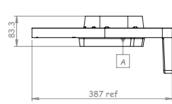

# DeBug L5000

**FUEL TYPES** 

**INSTALLATION** 

Diesel fuel, marine diesel, light oils and gas oil

| MATERIALS  LM25, marine grade, anti-corrosive, aluminium alloy.  WEIGHT  21.5 kilograms  SIZE  333mm high by 375mm wide by 386mm deep  PORT SIZE  24 SAE (1½") Straight Thread O-Ring Boss (ORB) (central inlet port, off centre rear outlet port)  OPERATING PRESSURE  50 psi |                       |                                                      |
|--------------------------------------------------------------------------------------------------------------------------------------------------------------------------------------------------------------------------------------------------------------------------------|-----------------------|------------------------------------------------------|
| WEIGHT  21.5 kilograms  SIZE  333mm high by 375mm wide by 386mm deep  PORT SIZE  24 SAE (1½ ") Straight Thread O-Ring Boss (ORB) (central inlet port, off centre rear outlet port)                                                                                             | RECOMMENDED FLOW RATE | Up to 5000 litres/hour                               |
| SIZE 333mm high by 375mm wide by 386mm deep  PORT SIZE 24 SAE (1½ ") Straight Thread O-Ring Boss (ORB) (central inlet port, off centre rear outlet port)                                                                                                                       | MATERIALS             | LM25, marine grade, anti-corrosive, aluminium alloy. |
| PORT SIZE 24 SAE (1½ ") Straight Thread O-Ring Boss (ORB) (central inlet port, off centre rear outlet port)                                                                                                                                                                    | WEIGHT                | 21.5 kilograms                                       |
| off centre rear outlet port)                                                                                                                                                                                                                                                   | SIZE                  | 333mm high by 375mm wide by 386mm deep               |
| OPERATING PRESSURE 50 psi                                                                                                                                                                                                                                                      | PORT SIZE             |                                                      |
|                                                                                                                                                                                                                                                                                | OPERATING PRESSURE    | 50 psi                                               |