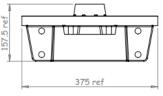

# DeBug L5000

**FUEL TYPES** 

**INSTALLATION** 

Diesel fuel, marine diesel, light oils and gas oil

| MATERIALS  LM25, marine grade, anti-corrosive, aluminium alloy.  WEIGHT  21.5 kilograms  SIZE  333mm high by 375mm wide by 386mm deep  PORT SIZE  24 SAE (1½") Straight Thread O-Ring Boss (ORB) (central inlet port, off centre rear outlet port)  OPERATING PRESSURE  50 psi |                       |                                                      |
|--------------------------------------------------------------------------------------------------------------------------------------------------------------------------------------------------------------------------------------------------------------------------------|-----------------------|------------------------------------------------------|
| WEIGHT  21.5 kilograms  SIZE  333mm high by 375mm wide by 386mm deep  PORT SIZE  24 SAE (1½ ") Straight Thread O-Ring Boss (ORB) (central inlet port, off centre rear outlet port)                                                                                             | RECOMMENDED FLOW RATE | Up to 5000 litres/hour                               |
| SIZE 333mm high by 375mm wide by 386mm deep  PORT SIZE 24 SAE (1½ ") Straight Thread O-Ring Boss (ORB) (central inlet port, off centre rear outlet port)                                                                                                                       | MATERIALS             | LM25, marine grade, anti-corrosive, aluminium alloy. |
| PORT SIZE 24 SAE (1½ ") Straight Thread O-Ring Boss (ORB) (central inlet port, off centre rear outlet port)                                                                                                                                                                    | WEIGHT                | 21.5 kilograms                                       |
| off centre rear outlet port)                                                                                                                                                                                                                                                   | SIZE                  | 333mm high by 375mm wide by 386mm deep               |
| OPERATING PRESSURE 50 psi                                                                                                                                                                                                                                                      | PORT SIZE             |                                                      |
|                                                                                                                                                                                                                                                                                | OPERATING PRESSURE    | 50 psi                                               |