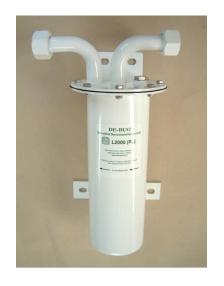

## DeBug L2000

| FUEL TYPES            | Diesel fuel, marine diesel, light oils and gas oil |
|-----------------------|----------------------------------------------------|
| RECOMMENDED FLOW RATE | Up to 2000 litres/hour                             |
| MATERIALS             | 316 Stainless Steel (powder coated)                |
| WEIGHT                | 7.5 Kg                                             |
| SIZE                  | 152mm diameter by 360mm high by 170mm deep         |
| PORT SIZE             | 1" Hydraulic connectors                            |
| OPERATING PRESSURE    | 50 psi                                             |