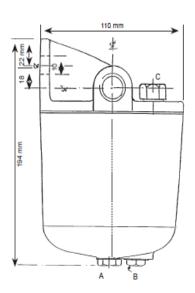

## DeBug L1000

**FUEL TYPES** 

|                                  | , , ,                                            |
|----------------------------------|--------------------------------------------------|
| RECOMMENDED FLOW RATE            | Up to 1000 litres/hour                           |
| FLOW DIRECTION WITH UNIT MOUNTED | Left to Right and Right to Left on request       |
| MATERIALS                        | Marine grade LM6 anti-corrosive aluminium alloy. |
| WEIGHT                           | 1.98 Kg                                          |
| SIZE                             | 110mm diameter by 194 mm high by 114 mm wide.    |
| PORT SIZE                        | 7/8" UNF                                         |
| OPERATING PRESSURE               | 50 psi                                           |
| INSTALLATION                     | Two 10mm bolts.                                  |