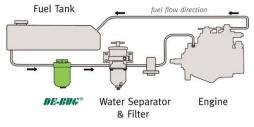

-------------------------------------|
| RECOMMENDED FLOW RATE            | Up to 1000 litres/hour                           |
| FLOW DIRECTION WITH UNIT MOUNTED | Left to Right and Right to Left on request       |
| MATERIALS                        | Marine grade LM6 anti-corrosive aluminium alloy. |
| WEIGHT                           | 1.98 Kg                                          |
| SIZE                             | 110mm diameter by 194 mm high by 114 mm wide.    |
| PORT SIZE                        | 7/8" UNF                                         |
| OPERATING PRESSURE               | 50 psi                                           |
| INSTALLATION                     | Two 10mm bolts.                                  |

Diesel fuel, marine diesel, light oils and gas oil









## DeBug L2000







| FUEL TYPES            | Diesel fuel, marine diesel, light oils and gas oil |
|-----------------------|----------------------------------------------------|
| RECOMMENDED FLOW RATE | Up to 2000 litres/hour                             |
| MATERIALS             | 316 Stainless Steel (powder coated)                |
| WEIGHT                | 7.5 Kg                                             |
| SIZE                  | 152mm diameter by 360mm high by 170mm deep         |
| PORT SIZE             | 1" Hydraulic connectors                            |
| OPERATING PRESSURE    | 50 psi                                             |







# DeBug L5000



**FUEL TYPES** 

**INSTALLATION** 









Diesel fuel, marine diesel, light oils and gas oil



| MATERIALS  LM25, m