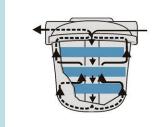

# DeBug L140

**FUEL TYPES** 

| RECOMMENDED FLOW RATE            | Up to 140 litres/hour.                           |
|----------------------------------|--------------------------------------------------|
| FLOW DIRECTION WITH UNIT MOUNTED | Left to right                                    |
| MATERIALS                        | Marine grade LM6 anti-corrosive aluminium alloy. |
| WEIGHT                           | 0.31 Kilograms                                   |
| SIZE                             | 60 mm diameter by 105 mm height by 84mm wide     |
| PORT SIZE                        | ¼ inch NPT                                       |
| OPERATING PRESSURE               | 40 psi                                           |
| INSTALLATION                     | Two 8mm bolts.                                   |

## DeBug L500

**FUEL TYPES** 

| RECOMMENDED FLOW RATE            | Up to 500 litres/hour                            |
|----------------------------------|--------------------------------------------------|
| FLOW DIRECTION WITH UNIT MOUNTED | Left to right                                    |
| MATERIALS                        | Marine grade LM6 anti-corrosive aluminium alloy. |
| WEIGHT                           | 1.5 Kg                                           |
| SIZE                             | 115mm diameter by 150 mm high by 124 mm wide.    |
| PORT SIZE                        | ½ inch NPT                                       |
| OPERATING PRESSURE               | 50 psi                                           |
| INSTALLATION                     | Two 10mm bolts.                                  |

## DeBug L1000

**FUEL TYPES** 

|                                  | , , ,                                            |
|----------------------------------|--------------------------------------------------|
| RECOMMENDED FLOW RATE            | Up to 1000 litres/hour                           |
| FLOW DIRECTION WITH UNIT MOUNTED | Left to Right and Right to Left on request       |
| MATERIALS                        | Marine grade LM6 anti-corrosive aluminium alloy. |
| WEIGHT                           | 1.98 Kg                                          |
| SIZE                             | 110mm diameter by 194 mm high by 114 mm wide.    |
| PORT SIZE                        | 7/8" UNF                                         |
| OPERATING PRESSURE               | 50 psi                                           |
| INSTALLATION                     | Two 10mm bolts.                                  |

## DeBug L2000

| FUEL TYPES            | Diesel fuel, marine diesel, light oils and gas oil |
|-----------------------|----------------------------------------------------|
| RECOMMENDED FLOW RATE | Up to 2000 litres/hour                             |
| MATERIALS             | 316 Stainless Steel (powder coated)                |
| WEIGHT                | 7.5 Kg                                             |
| SIZE                  | 152mm diameter by 360mm high by 170mm deep         |
| PORT SIZE             | 1" Hydraulic connectors                            |
| OPERATING PRESSURE    | 50 psi                                             |