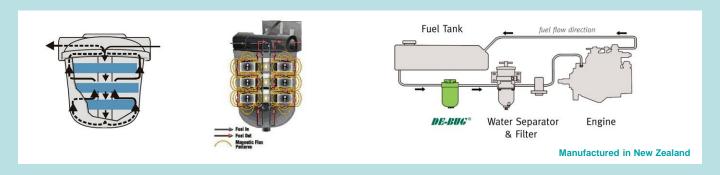

# DeBug L140

**FUEL TYPES** 

| RECOMMENDED FLOW RATE            | Up to 140 litres/hour.                           |
|----------------------------------|--------------------------------------------------|
| FLOW DIRECTION WITH UNIT MOUNTED | Left to right                                    |
| MATERIALS                        | Marine grade LM6 anti-corrosive aluminium alloy. |
| WEIGHT                           | 0.31 Kilograms                                   |
| SIZE                             | 60 mm diameter by 105 mm height by 84mm wide     |
| PORT SIZE                        | ¼ inch NPT                                       |
| OPERATING PRESSURE               | 40 psi                                           |
| INSTALLATION                     | Two 8mm bolts.                                   |

## DeBug L500

**FUEL TYPES** 

| RECOMMENDED FLOW RATE            | Up to 500 litres/hour                            |
|----------------------------------|--------------------------------------------------|
| FLOW DIRECTION WITH UNIT MOUNTED | Left to right                                    |
| MATERIALS                        | Marine grade LM6 anti-corrosive aluminium alloy. |
| WEIGHT                           | 1.5 Kg                                           |
| SIZE                             | 115mm diameter by 150 mm high by 124 mm wide.    |
| PORT SIZE                        | ½ inch NPT                                       |
| OPERATING PRESSURE               | 50 psi                                           |
| INSTALLATION                     | Two 10mm bolts.                                  |

## DeBug L1000

**FUEL TYPES** 

|                                  | , , ,                                            |
|----------------------------------|--------------------------------------------------|
| RECOMMENDED FLOW RATE            | Up to 1000 litres/hour                           |
| FLOW DIRECTION WITH UNIT MOUNTED | Left to Right and Right to Left on request       |
| MATERIALS                        | Marine grade LM6 anti-corrosive aluminium alloy. |
| WEIGHT                           | 1.98 Kg                                          |
| SIZE                             | 110mm diameter by 194 mm high by 114 mm wide.    |
| PORT SIZE                        | 7/8" UNF                                         |
| OPERATING PRESSURE               | 50 psi                                           |
| INSTALLATION                     | Two 10mm bolts.                                  |

## DeBug L2000

| FUEL TYPES            | Diesel fuel, marine diesel, light oils and gas oil |
|-----------------------|----------------------------------------------------|
| RECOMMENDED FLOW RATE | Up to 2000 litres/hour                             |
| MATERIALS             | 316 Stainless Steel (powder coated)                |
| WEIGHT                | 7.5 Kg                                             |
| SIZE                  | 152mm diameter by 360mm high by 170mm deep         |
| PORT SIZE             | 1" Hydraulic connectors                            |
| OPERATING PRESSURE    | 50 psi                                             |

# DeBug L5000

**FUEL TYPES** 

**INSTALLATION** 

Diesel fuel, marine diesel, light oils and gas oil

| MATERIALS  LM25, marine grade, anti-corrosive, aluminium alloy.  WEIGHT  21.5 kilograms  SIZE  333mm high by 375mm wide by 386mm deep  PORT SIZE  24 SAE (1½") Straight Thread O-Ring Boss (ORB) (central inlet port, off centre rear outlet port)  OPERATING PRESSURE  50 psi |                       |                                                      |
|--------------------------------------------------------------------------------------------------------------------------------------------------------------------------------------------------------------------------------------------------------------------------------|-----------------------|------------------------------------------------------|
| WEIGHT  21.5 kilograms  SIZE  333mm high by 375mm wide by 386mm deep  PORT SIZE  24 SAE (1½ ") Straight Thread O-Ring Boss (ORB) (central inlet port, off centre rear outlet port)                                                                                             | RECOMMENDED FLOW RATE | Up to 5000 litres/hour                               |
| SIZE 333mm high by 375mm wide by 386mm deep  PORT SIZE 24 SAE (1½ ") Straight Thread O-Ring Boss (ORB) (central inlet port, off centre rear outlet port)                                                                                                                       | MATERIALS             | LM25, marine grade, anti-corrosive, aluminium alloy. |
| PORT SIZE 24 SAE (1½ ") Straight Thread O-Ring Boss (ORB) (central inlet port, off centre rear outlet port)                                                                                                                                                                    | WEIGHT                | 21.5 kilograms                                       |
| off centre rear outlet port)                                                                                                                                                                                                                                                   | SIZE                  | 333mm high by 375mm wide by 386mm deep               |
| OPERATING PRESSURE 50 psi                                                                                                                                                                                                                                                      | PORT SIZE             |                                                      |
|                                                                                                                                                                                                                                                                                | OPERATING PRESSURE    | 50 psi                                               |