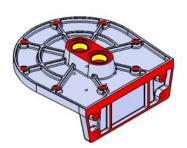

# DeBug L5000

**FUEL TYPES** 

**INSTALLATION** 

Diesel fuel, marine diesel, light oils and gas oil

| MATERIALS  LM25, marine grade, anti-corrosive, aluminium alloy.  WEIGHT  21.5 kilograms  SIZE  333mm high by 375mm wide by 386mm deep  PORT SIZE  24 SAE (1½") Straight Thread O-Ring Boss (ORB) (central inlet port, off centre rear outlet port)  OPERATING PRESSURE  50 psi |                       |                                                      |
|--------------------------------------------------------------------------------------------------------------------------------------------------------------------------------------------------------------------------------------------------------------------------------|-----------------------|------------------------------------------------------|
| WEIGHT  21.5 kilograms  SIZE  333mm high by 375mm wide by 386mm deep  PORT SIZE  24 SAE (1½ ") Straight Thread O-Ring Boss (ORB) (central inlet port, off centre rear outlet port)                                                                                             | RECOMMENDED FLOW RATE | Up to 5000 litres/hour                               |
| SIZE 333mm high by 375mm wide by 386mm deep  PORT SIZE 24 SAE (1½ ") Straight Thread O-Ring Boss (ORB) (central inlet port, off centre rear outlet port)                                                                                                                       | MATERIALS             | LM25, marine grade, anti-corrosive, aluminium alloy. |
| PORT SIZE 24 SAE (1½ ") Straight Thread O-Ring Boss (ORB) (central inlet port, off centre rear outlet port)                                                                                                                                                                    | WEIGHT                | 21.5 kilograms                                       |
| off centre rear outlet port)                                                                                                                                                                                                                                                   | SIZE                  | 333mm high by 375mm wide by 386mm deep               |
| OPERATING PRESSURE 50 psi                                                                                                                                                                                                                                                      | PORT SIZE             |                                                      |
|                                                                                                                                                                                                                                                                                | OPERATING PRESSURE    | 50 psi                                               |

Four 16mm bolts.