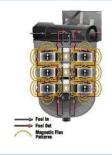

# DeBug L140

**FUEL TYPES** 

| RECOMMENDED FLOW RATE            | Up to 140 litres/hour.                           |
|----------------------------------|--------------------------------------------------|
| FLOW DIRECTION WITH UNIT MOUNTED | Left to right                                    |
| MATERIALS                        | Marine grade LM6 anti-corrosive aluminium alloy. |
| WEIGHT                           | 0.31 Kilograms                                   |
| SIZE                             | 60 mm diameter by 105 mm height by 84mm wide     |
| PORT SIZE                        | ¼ inch NPT                                       |
| OPERATING PRESSURE               | 40 psi                                           |
| INSTALLATION                     | Two 8mm bolts.                                   |

## DeBug L500

**FUEL TYPES** 

| RECOMMENDED FLOW RATE            | Up to 500 litres/hour                            |
|----------------------------------|--------------------------------------------------|
| FLOW DIRECTION WITH UNIT MOUNTED | Left to right                                    |
| MATERIALS                        | Marine grade LM6 anti-corrosive aluminium alloy. |
| WEIGHT                           | 1.5 Kg                                           |
| SIZE                             | 115mm diameter by 150 mm high by 124 mm wide.    |
| PORT SIZE                        | ½ inch NPT                                       |
| OPERATING PRESSURE               | 50 psi                                           |
| INSTALLATION                     | Two 10mm bolts.                                  |

## DeBug L1000

**FUEL TYPES** 

|                                  | , , ,                                            |
|----------------------------------|--------------------------------------------------|
| RECOMMENDED FLOW RATE            | Up to 1000 litres/hour                           |
| FLOW DIRECTION WITH UNIT MOUNTED | Left to Right and Right to Left on request       |
| MATERIALS                        | Marine grade LM6 anti-corrosive aluminium alloy. |
| WEIGHT                           | 1.98 Kg                                          |
| SIZE                             | 110mm diameter by 194 mm high by 114 mm wide.    |
| PORT SIZE                        | 7/8" UNF                                         |
| OPERATING PRESSURE               | 50 psi                                           |
| INSTALLATION                     | Two 10mm bolts.                                  |

## DeBug L2000

| FUEL TYPES            | Diesel fuel, marine diesel, light oils and gas oil |
|-----------------------|----------------------------------------------------|
| RECOMMENDED FLOW RATE | Up to 2000 litres/hour                             |
| MATERIALS             | 316 Stainless Steel (powder coated)                |
| WEIGHT                | 7.5 Kg                                             |
| SIZE                  | 152mm diameter by 360mm high by 170mm deep         |
| PORT SIZE             | 1" Hydraulic connectors                            |
| OPERATING PRESSURE    | 50 psi                                             |