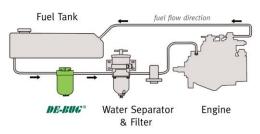

| 333mm high by 375mm wide by 386mm deep               |
| OPERATING PRESSURE 50 psi                                                                                                                                                                                                                                                      | PORT SIZE             |                                                      |
|                                                                                                                                                                                                                                                                                | OPERATING PRESSURE    | 50 psi                                               |

Four 16mm bolts.