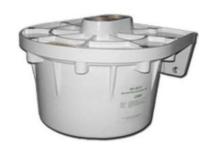

# DeBug L5000

**FUEL TYPES** 

**INSTALLATION** 

Diesel fuel, marine diesel, light oils and gas oil

| MATERIALS  LM25, marine grade, anti-corrosive, aluminium alloy.  WEIGHT  21.5 kilograms  SIZE  333mm high by 375mm wide by 386mm deep  PORT SIZE  24 SAE (1½") Straight Thread O-Ring Boss (ORB) (central inlet port, off centre rear outlet port)  OPERATING PRESSURE  50 psi |                       |                                                      |
|--------------------------------------------------------------------------------------------------------------------------------------------------------------------------------------------------------------------------------------------------------------------------------|-----------------------|------------------------------------------------------|
| WEIGHT  21.5 kilograms  SIZE  333mm high by 375mm wide by 386mm deep  PORT SIZE  24 SAE (1½ ") Straight Thread O-Ring Boss (ORB) (central inlet port, off centre rear outlet port)                                                                                             | RECOMMENDED FLOW RATE | Up to 5000 litres/hour                               |
| SIZE 333mm high by 375mm wide by 386mm deep  PORT SIZE 24 SAE (1½ ") Straight Thread O-Ring Boss (ORB) (central inlet port, off centre rear outlet port)                                                                                                                       | MATERIALS             | LM25, marine grade, anti-corrosive, aluminium alloy. |
| PORT SIZE 24 SAE (1½ ") Straight Thread O-Ring Boss (ORB) (central inlet port, off centre rear outlet port)                                                                                                                                                                    | WEIGHT                | 21.5 kilograms                                       |
| off centre rear outlet port)                                                                                                                                                                                                                                                   | SIZE                  | 333mm high by 375mm wide by 386mm deep               |
| OPERATING PRESSURE 50 psi                                                                                                                                                                                                                                                      | PORT SIZE             |                                                      |
|                                                                                                                                                                                                                                                                                | OPERATING PRESSURE    | 50 psi                                               |

Four 16mm bolts.