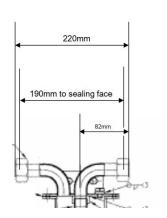

## DeBug L2000

| FUEL TYPES            | Diesel fuel, marine diesel, light oils and gas oil |
|-----------------------|----------------------------------------------------|
| RECOMMENDED FLOW RATE | Up to 2000 litres/hour                             |
| MATERIALS             | 316 Stainless Steel (powder coated)                |
| WEIGHT                | 7.5 Kg                                             |
| SIZE                  | 152mm diameter by 360mm high by 170mm deep         |
| PORT SIZE             | 1" Hydraulic connectors                            |
| OPERATING PRESSURE    | 50 psi                                             |