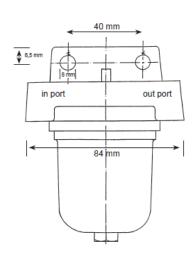

# DeBug L140

**FUEL TYPES** 

| RECOMMENDED FLOW RATE            | Up to 140 litres/hour.                           |
|----------------------------------|--------------------------------------------------|
| FLOW DIRECTION WITH UNIT MOUNTED | Left to right                                    |
| MATERIALS                        | Marine grade LM6 anti-corrosive aluminium alloy. |
| WEIGHT                           | 0.31 Kilograms                                   |
| SIZE                             | 60 mm diameter by 105 mm height by 84mm wide     |
| PORT SIZE                        | ¼ inch NPT                                       |
| OPERATING PRESSURE               | 40 psi                                           |
| INSTALLATION                     | Two 8mm bolts.                                   |