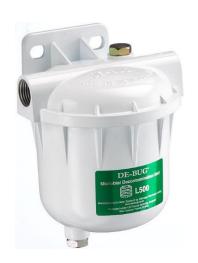

## DeBug L500

**FUEL TYPES** 

| RECOMMENDED FLOW RATE            | Up to 500 litres/hour                            |
|----------------------------------|--------------------------------------------------|
| FLOW DIRECTION WITH UNIT MOUNTED | Left to right                                    |
| MATERIALS                        | Marine grade LM6 anti-corrosive aluminium alloy. |
| WEIGHT                           | 1.5 Kg                                           |
| SIZE                             | 115mm diameter by 150 mm high by 124 mm wide.    |
| PORT SIZE                        | ½ inch NPT                                       |
| OPERATING PRESSURE               | 50 psi                                           |
| INSTALLATION                     | Two 10mm bolts.                                  |

Diesel fuel, marine diesel, light oils and gas oil