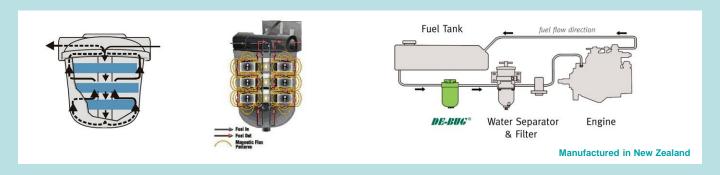

0 litres/hour.                           |
|----------------------------------|--------------------------------------------------|
| FLOW DIRECTION WITH UNIT MOUNTED | Left to right                                    |
| MATERIALS                        | Marine grade LM6 anti-corrosive aluminium alloy. |
| WEIGHT                           | 0.31 Kilograms                                   |
| SIZE                             | 60 mm diameter by 105 mm height by 84mm wide     |
| PORT SIZE                        | ¼ inch NPT                                       |
| OPERATING PRESSURE               | 40 psi                                           |
| INSTALLATION                     | Two 8mm bolts.                                   |

Diesel fuel, marine diesel, light oils and gas oil



## DeBug L500



**FUEL TYPES** 





| RECOMMENDED FLOW RATE            | Up to 500 litres/hour                            |
|----------------------------------|--------------------------------------------------|
| FLOW DIRECTION WITH UNIT MOUNTED | Left to right                                    |
| MATERIALS                        | Marine grade LM6 anti-corrosive aluminium alloy. |
| WEIGHT                           | 1.5 Kg                                           |
| SIZE                             | 115mm diameter by 150 mm high by 124 mm wide.    |
| PORT SIZE                        | ½ inch NPT                                       |
| OPERATING PRESSURE               | 50 psi                                           |
| INSTALLATION                     | Two 10mm bolts.