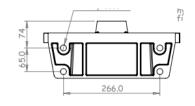

# DeBug L5000

**FUEL TYPES** 

**INSTALLATION** 

Diesel fuel, marine diesel, light oils and gas oil

| MATERIALS  LM25, marine grade, anti-corrosive, aluminium alloy.  WEIGHT  21.5 kilograms  SIZE  333mm high by 375mm wide by 386mm deep  PORT SIZE  24 SAE (1½") Straight Thread O-Ring Boss (ORB) (central inlet port, off centre rear outlet port)  OPERATING PRESSURE  50 psi |                       |                                                      |
|--------------------------------------------------------------------------------------------------------------------------------------------------------------------------------------------------------------------------------------------------------------------------------|-----------------------|------------------------------------------------------|
| WEIGHT  21.5 kilograms  SIZE  333mm high by 375mm wide by 386mm deep  PORT SIZE  24 SAE (1½ ") Straight Thread O-Ring Boss (ORB) (central inlet port, off centre rear outlet port)                                                                                             | RECOMMENDED FLOW RATE | Up to 5000 litres/hour                               |
| SIZE 333mm high by 375mm wide by 386mm deep  PORT SIZE 24 SAE (1½ ") Straight Thread O-Ring Boss (ORB) (central inlet port, off centre rear outlet port)                                                                                                                       | MATERIALS             | LM25, marine grade, anti-corrosive, aluminium alloy. |
| PORT SIZE 24 SAE (1½ ") Straight Thread O-Ring Boss (ORB) (central inlet port, off centre rear outlet port)                                                                                                                                                                    | WEIGHT                | 21.5 kilograms                                       |
| off centre rear outlet port)                                                                                                                                                                                                                                                   | SIZE                  | 333mm high by 375mm wide by 386mm deep               |
| OPERATING PRESSURE 50 psi                                                                                                                                                                                                                                                      | PORT SIZE             |                                                      |
|                                                                                                                                                                                                                                                                                | OPERATING PRESSURE    | 50 psi                                               |

Four 16mm bolts.