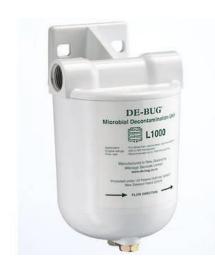

## DeBug L1000

**FUEL TYPES** 

|                                  | , , ,                                            |
|----------------------------------|--------------------------------------------------|
| RECOMMENDED FLOW RATE            | Up to 1000 litres/hour                           |
| FLOW DIRECTION WITH UNIT MOUNTED | Left to Right and Right to Left on request       |
| MATERIALS                        | Marine grade LM6 anti-corrosive aluminium alloy. |
| WEIGHT                           | 1.98 Kg                                          |
| SIZE                             | 110mm diameter by 194 mm high by 114 mm wide.    |
| PORT SIZE                        | 7/8" UNF                                         |
| OPERATING PRESSURE               | 50 psi                                           |
| INSTALLATION                     | Two 10mm bolts.                                  |