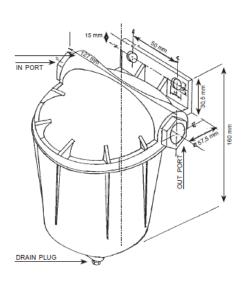

## DeBug L2000

| FUEL TYPES            | Diesel fuel, marine diesel, light oils and gas oil |
|-----------------------|----------------------------------------------------|
| RECOMMENDED FLOW RATE | Up to 2000 litres/hour                             |
| MATERIALS             | 316 Stainless Steel (powder coated)                |
| WEIGHT                | 7.5 Kg                                             |
| SIZE                  | 152mm diameter by 360mm high by 170mm deep         |
| PORT SIZE             | 1" Hydraulic connectors                            |
| OPERATING PRESSURE    | 50 psi                                             |